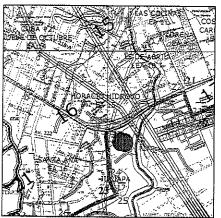

Coordenada de Ubicación - Datum PSAD 56 533290,67 9890819,51 Se adjunta Gráfico de ubicación.

Particular que comunico para los fines pertinentes

Javier Cevallos Morejón

DIRECTOR\(E)

DIRECCIÓN DE AVALUOS CATASTROS Y REGISTROS 🥻

| . UBICACION |                   |                       |  |  |  |
|-------------|-------------------|-----------------------|--|--|--|
| . 8/        | ARRIO HORACIO, MA | ANZANA 240 LOTE No 11 |  |  |  |
|             | CUADRO DE         | COORDENADAS           |  |  |  |
| VERTICE     | · X (m)           | Y (m)                 |  |  |  |
| 1           | 533010.76         | 9890456.66            |  |  |  |
| 2           | 533041.71         | 9890468.95            |  |  |  |
| . 3         | 533038.81         | 9890477.68            |  |  |  |
| 4           | 533009.67         | 9890468.01            |  |  |  |

**POR EL COSTADO IZQUIERDO:** Treinta y cuatro metrosy lindera con Propiedad que se reserva al vendedor (Jose Roquee Pincay)

AREA TOTAL: Trescientos veinticuatro metros cuadrados.

|     | PUNTO     | S          |
|-----|-----------|------------|
| P-1 | 533010.76 | 9890456.66 |
| P-2 | 533041.71 | 9890468.95 |
| P-3 | 533038.61 | 9890477.68 |
| P-4 | 533009.67 | 9890468.01 |
|     | SISTEMA W | GS 84      |